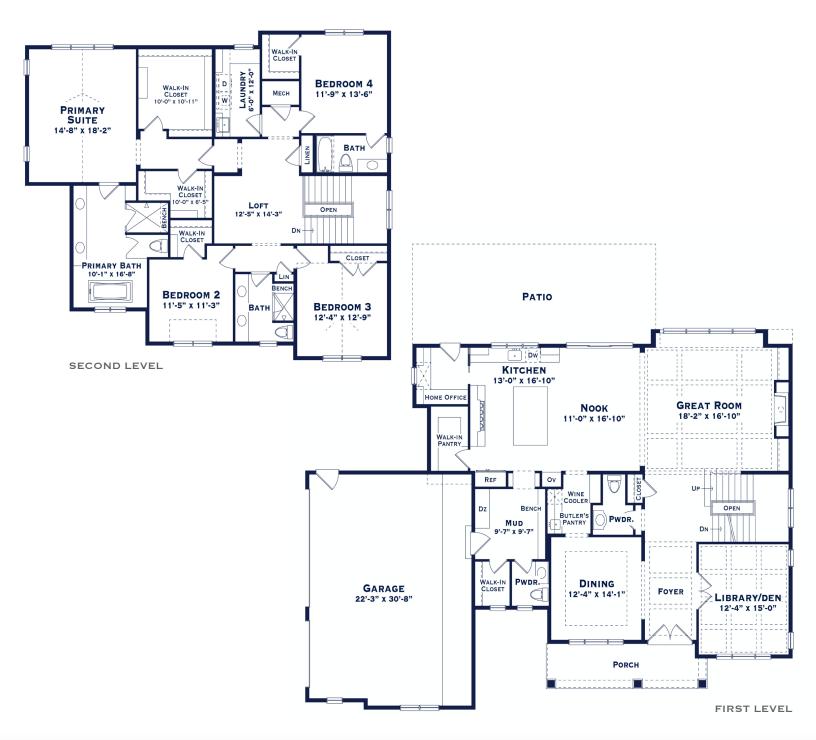

THE HILLBORO 3,760 sf | 4 Bedroom | 3.2 baths | 3 car attached garage

5640 West Maple Road, Suite 110 | West Bloomfield, Michigan 48322 248.284.4000 | F 248.284.4001 | Info@MarkAdlerHomes.com | MarkAdlerHomes.com

## THE HILLBORO

3,760 sf | 4 Bedroom | 3.2 baths | 3 car attached garage

5640 West Maple Road, Suite 110 | West Bloomfield, Michigan 48322 248.284.4000 | F 248.284.4001 | Info@MarkAdlerHomes.com | MarkAdlerHomes.com