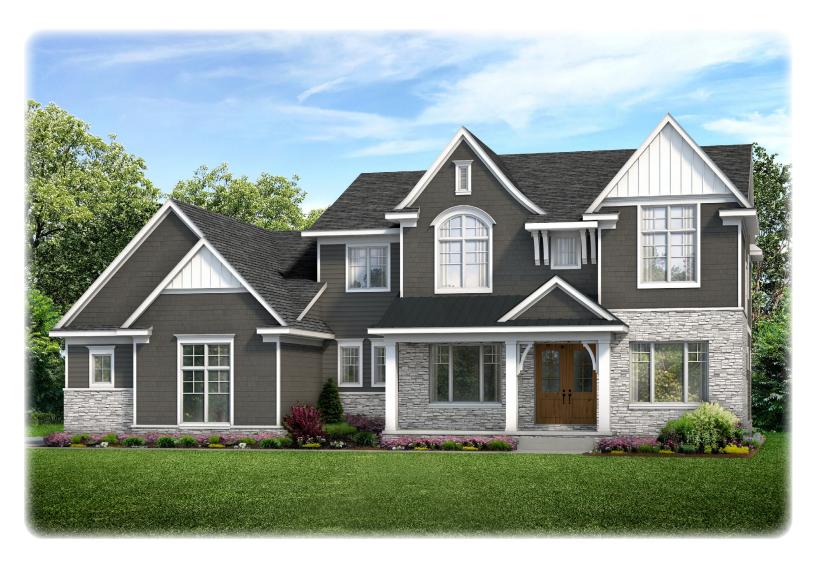

THE HILLBORO 3,760 sf | 4 Bedroom | 3.2 baths | 3 car attached garage

5640 West Maple Road, Suite 110 | West Bloomfield, Michigan 48322 248.284.4000 | F 248.284.4001 | Info@MarkAdlerHomes.com | MarkAdlerHomes.com

## THE HILLBORO

3,760 sf | 4 Bedroom | 3.2 baths | 3 car attached garage

5640 West Maple Road, Suite 110 | West Bloomfield, Michigan 48322 248.284.4000 | F 248.284.4001 | Info@MarkAdlerHomes.com | MarkAdlerHomes.com