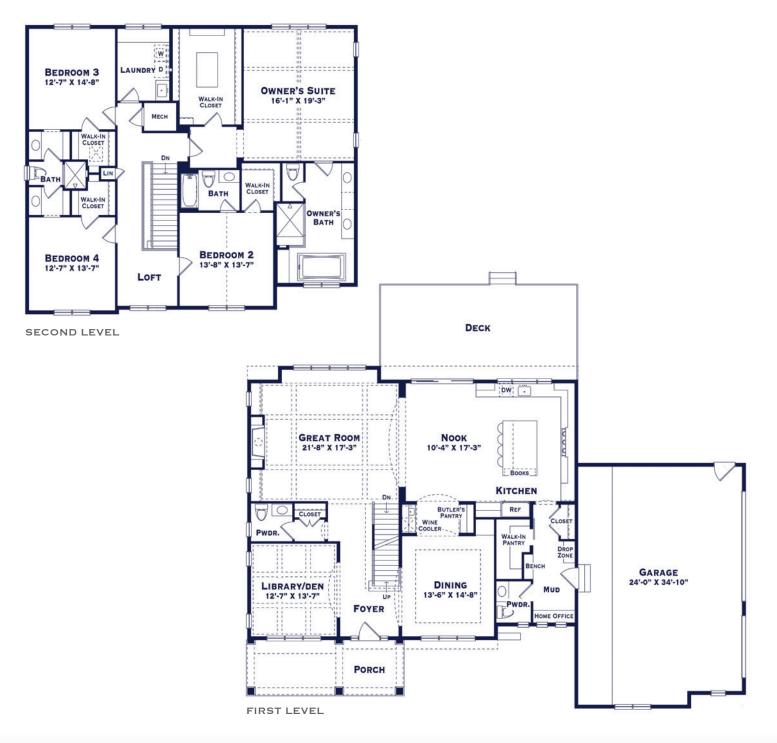

THE SHERWOOD 3,751 sf | 4 Bedrooms | 3.2 baths | 3 car attached garage

5640 West Maple Road, Suite 110 | West Bloomfield, Michigan 48322 248.284.4000 | F 248.284.4001 | Info@MarkAdlerHomes.com | MarkAdlerHomes.com

## THE SHERWOOD

3,751 sf | 4 Bedroom | 3.2 baths | 3 car attached garage

mark adler

5640 West Maple Road, Suite 110 | West Bloomfield, Michigan 48322248.284.4000 | F 248.284.4001 | INFO@MarkAdlerHomes.com | MarkAdlerHomes.com