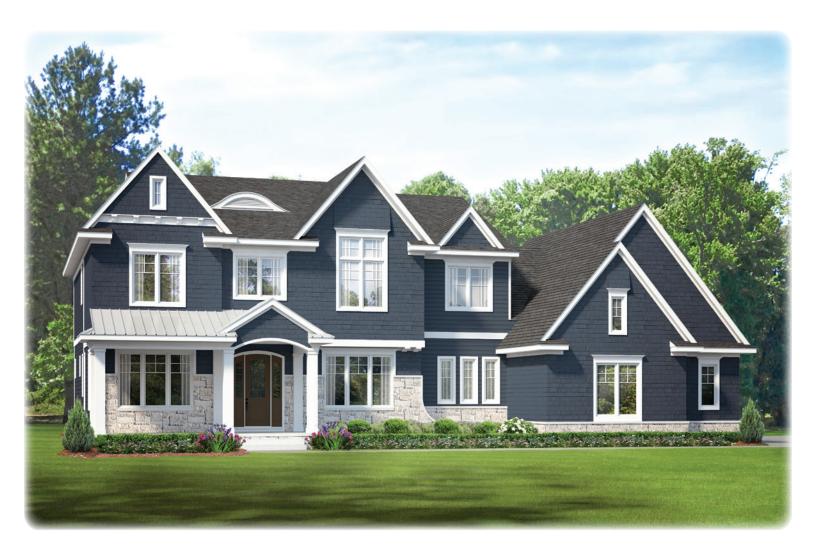

THE SHERWOOD 3,751 sf | 4 Bedrooms | 3.2 baths | 3 car attached garage

5640 West Maple Road, Suite 110 | West Bloomfield, Michigan 48322 248.284.4000 | F 248.284.4001 | Info@MarkAdlerHomes.com | MarkAdlerHomes.com

## THE SHERWOOD

3,751 sf | 4 Bedroom | 3.2 baths | 3 car attached garage

mark adler

5640 West Maple Road, Suite 110 | West Bloomfield, Michigan 48322248.284.4000 | F 248.284.4001 | INFO@MarkAdlerHomes.com | MarkAdlerHomes.com