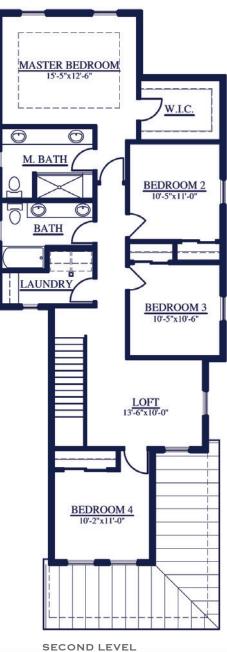

THE STANFORD 2,424 sf | 4 Bedroom | 2.1 baths | 2 car detached garage

5640 West Maple Road, Suite 110 | West Bloomfield, Michigan 48322 248.284.4000 | F 248.284.4001 | Info@MarkAdlerHomes.com | MarkAdlerHomes.com