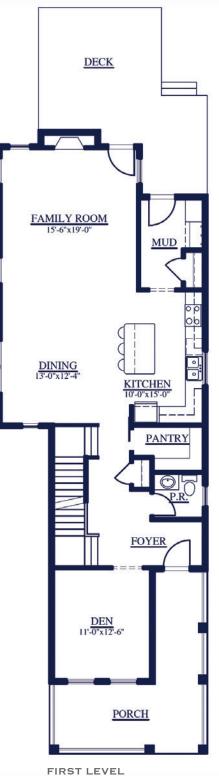

THE STANFORD 2,424 sf | 4 Bedroom | 2.1 baths | 2 car detached garage

5640 West Maple Road, Suite 110 | West Bloomfield, Michigan 48322 248.284.4000 | F 248.284.4001 | Info@MarkAdlerHomes.com | MarkAdlerHomes.com