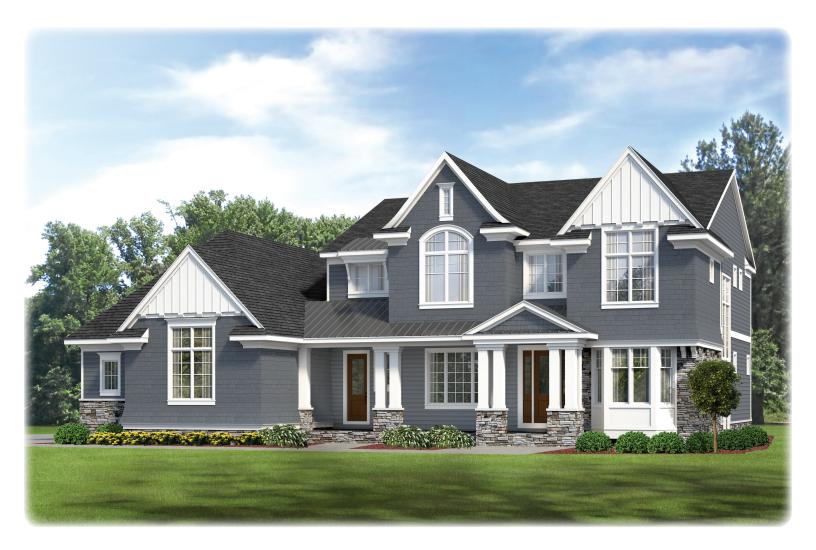

THE LINWOOD 3,791 sf | 4 Bedroom | 3.2 baths | 3 car attached garage

5640 West Maple Road, Suite 110 | West Bloomfield, Michigan 48322 248.284.4000 | F 248.284.4001 | Info@MarkAdlerHomes.com | MarkAdlerHomes.com

## THE LINWOOD

3,791 SF | 4 BEDROOM | 3.2 BATHS | 3 CAR ATTACHED GARAGE

mark adler CUSTOM HOMES

5640 West Maple Road, Suite 110 | West Bloomfield, Michigan 48322 248.284.4000 | F 248.284.4001 | Info@MarkAdlerHomes.com | MarkAdlerHomes.com