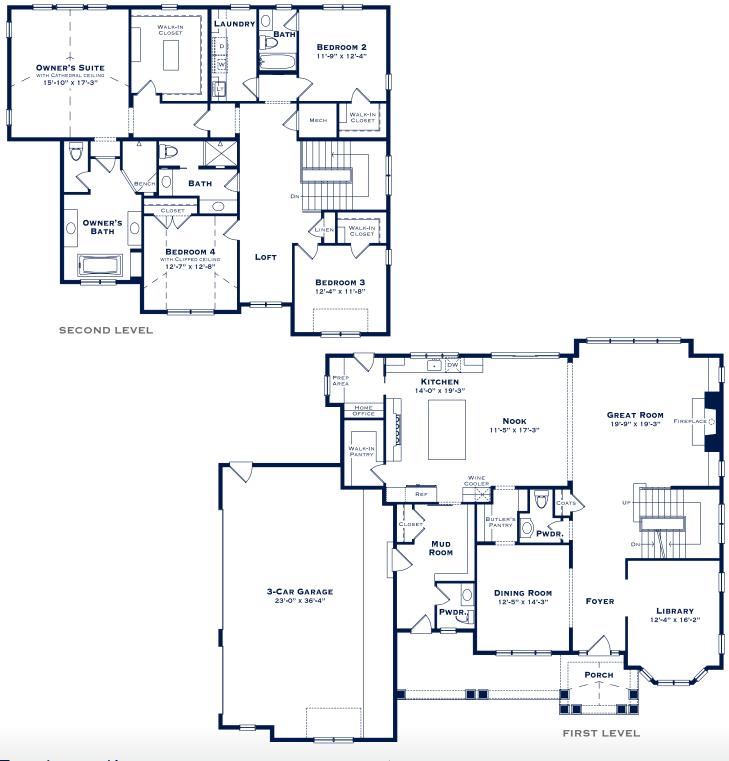

THE LINWOOD 3,791 sf | 4 Bedroom | 3.2 baths | 3 car attached garage

5640 West Maple Road, Suite 110 | West Bloomfield, Michigan 48322 248.284.4000 | F 248.284.4001 | Info@MarkAdlerHomes.com | MarkAdlerHomes.com

## THE LINWOOD

3,791 SF | 4 BEDROOM | 3.2 BATHS | 3 CAR ATTACHED GARAGE

mark adler CUSTOM HOMES

5640 West Maple Road, Suite 110 | West Bloomfield, Michigan 48322 248.284.4000 | F 248.284.4001 | Info@MarkAdlerHomes.com | MarkAdlerHomes.com