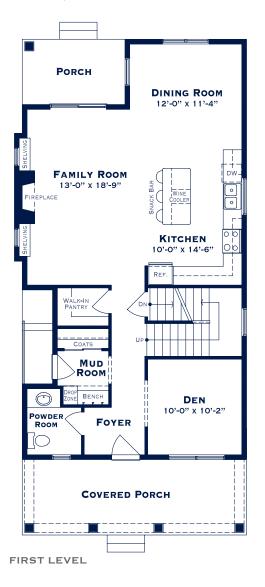

## THE PARKSTONE

1,937 sf  $\mid$  3 Bedroom or 2,022 sf 4 bedroom  $\mid$  2.5 baths  $\mid$  2 car garage

ELEVATION A

ELEVATION B

5640 West Maple Road, Suite 110 | West Bloomfield, Michigan 48322 248.284.4000 | F 248.284.4001 | Info@MarkAdlerHomes.com | MarkAdlerHomes.com