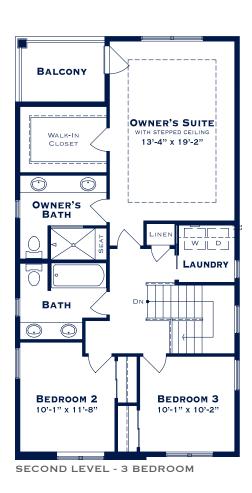

## THE PARKSTONE

1,937 sf  $\mid$  3 Bedroom or 2,022 sf 4 bedroom  $\mid$  2.5 baths  $\mid$  2 car garage

ELEVATION A

ELEVATION B

5640 West Maple Road, Suite 110 | West Bloomfield, Michigan 48322 248.284.4000 | F 248.284.4001 | Info@MarkAdlerHomes.com | MarkAdlerHomes.com