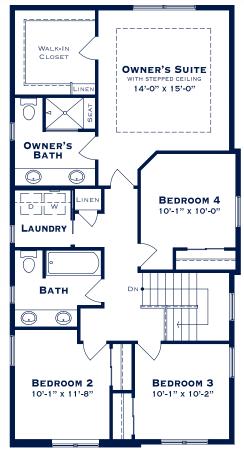

## THE PARKSTONE

1,937 sf | 3 Bedroom or 2,022 sf 4 bedroom | 2.5 baths | 2 car garage

SECOND LEVEL - 4 BEDROOM

GARAGE

5640 West Maple Road, Suite 110 | West Bloomfield, Michigan 48322 248.284.4000 | F 248.284.4001 | Info@MarkAdlerHomes.com | MarkAdlerHomes.com