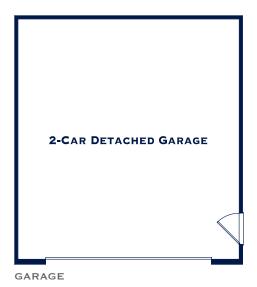

THE PACKARD 1,841 sf | 3 Bedroom | 2.5 baths | 2 car garage

ELEVATION A

ELEVATION B

5640 West Maple Road, Suite 110 | West Bloomfield, Michigan 48322 248.284.4000 | f 248.284.4001 | Info@MarkAdlerHomes.com | MarkAdlerHomes.com