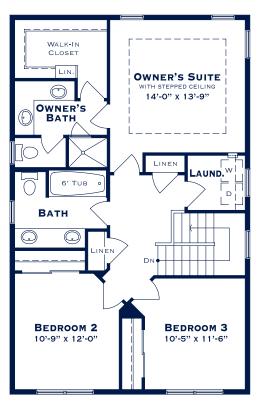

THE PACKARD

1,841 sf | 3 Bedroom | 2.5 baths | 2 car garage

SECOND LEVEL

M A R K A D L E R H O M E S

5640 West Maple Road, Suite 110 | West Bloomfield, Michigan 48322 248.284.4000 | F 248.284.4001 | Info@MarkAdlerHomes.com | MarkAdlerHomes.com