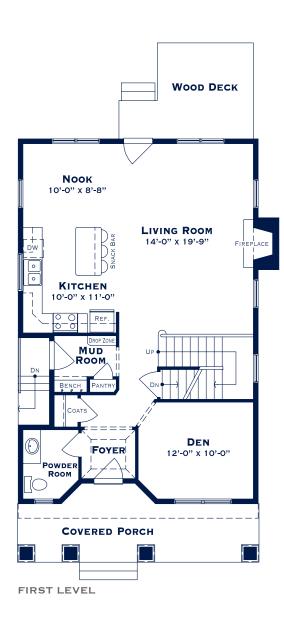

THE PACKARD 1,841 sf | 3 Bedroom | 2.5 baths | 2 car garage

ELEVATION A

ELEVATION B

5640 West Maple Road, Suite 110 | West Bloomfield, Michigan 48322 248.284.4000 | f 248.284.4001 | Info@MarkAdlerHomes.com | MarkAdlerHomes.com